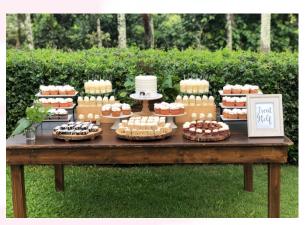

## AMUSE DESSERT BAR

Serves 50-70 One round 6"cake 36 pieces - ONE choice of ITEM A 36 pieces - ONE choice of ITEM B 36 pieces - ONE choice of ITEM C

Starting at \$500

#### MIDI DESSERT BAR

Serves 80 - 110 One round 6"cake 48 pieces - ONE choice of ITEM A 48 pieces - ONE choice of ITEM B 48 pieces - ONE choice of ITEM C

Starting at \$650

#### SIGNATURE DESSERT BAR

Serves 120-150 One round 6"cake 60 pieces - ONE choice of ITEM A 60 pieces - ONE choice of ITEM B 60 pieces - ONE choice of ITEM C

Starting at \$800

ITEM A: Brownies, Cake Shooters, Donuts or Pretzels ITEM B:

Rental displays are included with all Dessert Bars, assorted cupcake tree, white, wood, gold, clear or etc color matching pedestals, trays, etc. to match your design. A refundable security deposit will be added to all packages. Client is required to return all *cleaned* and not damaged/lost rentals to ACL bakery within 3 days of your event, and then security deposit is returned to client