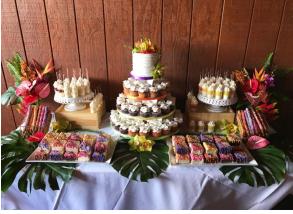

## AMUSE DESSERT BAR

Serves 50-70 One round 6"cake 36 pieces - ONE choice of ITEM A 36 pieces - ONE choice of ITEM B 36 pieces - ONE choice of ITEM C

Starting at \$500

#### MIDI DESSERT BAR

Serves 80 - 110 One round 6"cake 48 pieces - ONE choice of ITEM A 48 pieces - ONE choice of ITEM B 48 pieces - ONE choice of ITEM C

Starting at \$650

#### SIGNATURE DESSERT BAR

Serves 120-150 One round 6"cake 60 pieces - ONE choice of ITEM A 60 pieces - ONE choice of ITEM B 60 pieces - ONE choice of ITEM C

Starting at \$800

ITEM A: Brownies, Cake Shooters, Donuts or Pretzels ITEM B:

Rental displays are included with all Dessert Bars, assorted cupcake tree, white, wood, gold, clear or etc color matching pedestals, trays, etc. to match your design. A refundable security deposit will be added to all packages. Client is required to return all *cleaned* and not damaged/lost rentals to ACL bakery within 3 days of your event, and then security deposit is returned to client