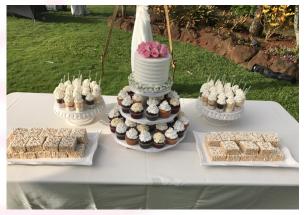

## AMUSE DESSERT BAR

Serves 50-70 One round 6"cake 36 pieces - ONE choice of ITEM A 36 pieces - ONE choice of ITEM B 36 pieces - ONE choice of ITEM C

Starting at \$500

#### MIDI DESSERT BAR

Serves 80 - 110 One round 6"cake 48 pieces - ONE choice of ITEM A 48 pieces - ONE choice of ITEM B 48 pieces - ONE choice of ITEM C

Starting at \$650

#### SIGNATURE DESSERT BAR

Serves 120-150 One round 6"cake 60 pieces - ONE choice of ITEM A 60 pieces - ONE choice of ITEM B 60 pieces - ONE choice of ITEM C

Starting at \$800

ITEM A: Brownies, Cake Shooters, Donuts or Pretzels ITEM B:

Rental displays are included with all Dessert Bars, assorted cupcake tree, white, wood, gold, clear or etc color matching pedestals, trays, etc. to match your design. A refundable security deposit will be added to all packages. Client is required to return all *cleaned* and not damaged/lost rentals to ACL bakery within 3 days of your event, and then security deposit is returned to client