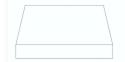

## **ROUND CAKES**

Tiers are a standard 5" height.

Measurement below each tier references the diameter or width of cake. All costs are starting prices, and will increase with complexity of design.





## **SQUARE CAKES**

Tiers are a standard 5" height.

Measurement below each tier references the diameter or width of cake. All costs are starting prices, and will increase with complexity of design.





## **HEXAGON CAKES**

Tiers are a standard 5" height.

Measurement below each tier references the diameter or width of cake. All costs are starting prices, and will increase with complexity of design.





6"+9"+12", serves 90 Buttercream at \$360 Fondant at \$495



Half Sheet Cake 11"x16"x3" serves 48, pre-cut Buttercream at \$85