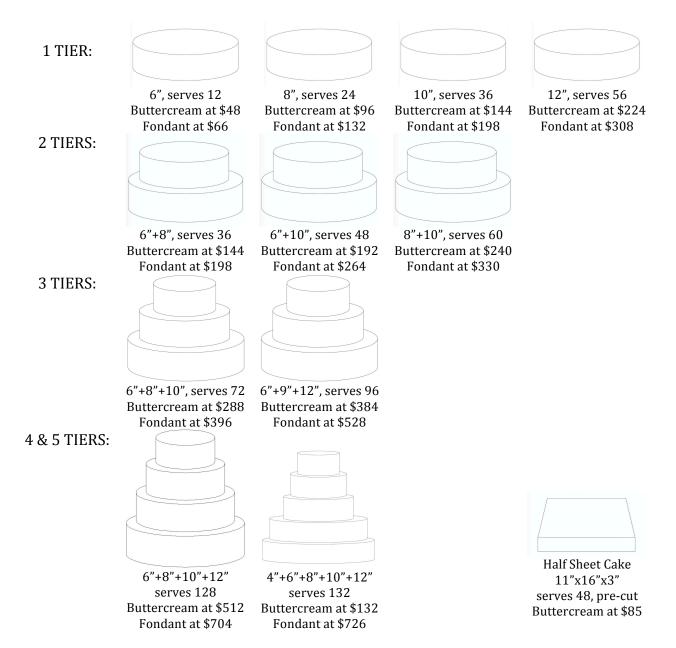

## **ROUND CAKES**

Tiers are a standard 5" height.

Measurement below each tier references the diameter or width of cake. All costs are starting prices, and will increase with complexity of design.