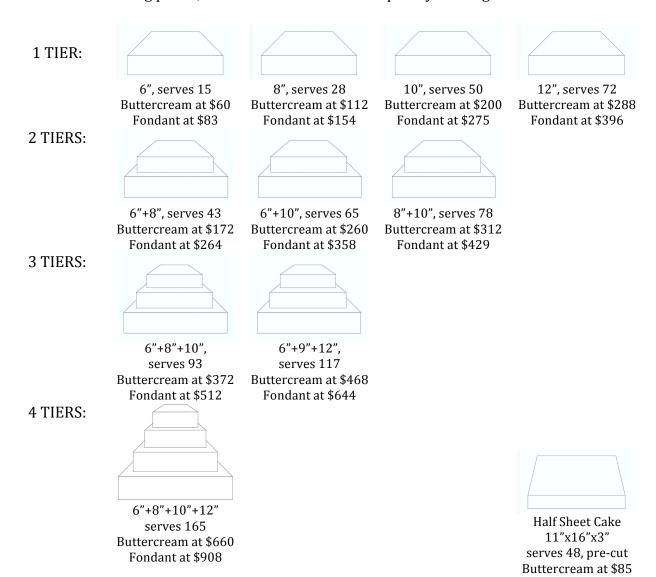

## **SQUARE CAKES**

Tiers are a standard 5" height.

Measurement below each tier references the diameter or width of cake. All costs are starting prices, and will increase with complexity of design.