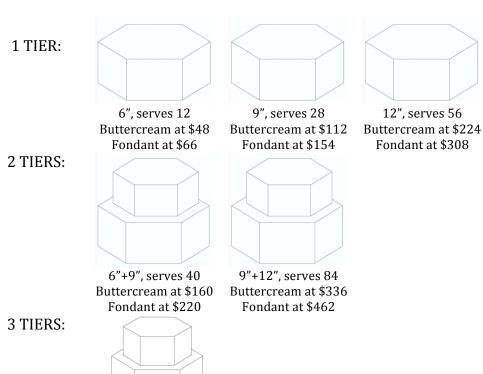

## **HEXAGON CAKES**

Tiers are a standard 5" height.

Measurement below each tier references the diameter or width of cake. All costs are starting prices, and will increase with complexity of design.

6"+9"+12", serves 90 Buttercream at \$360 Fondant at \$495