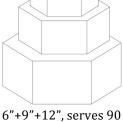

## **HEXAGON CAKES**

Tiers are a standard 5" height.

Measurement below each tier references the diameter or width of cake. All costs are starting prices, and will increase with complexity of design.

6"+9"+12", serves 90 Buttercream at \$360 Fondant at \$495